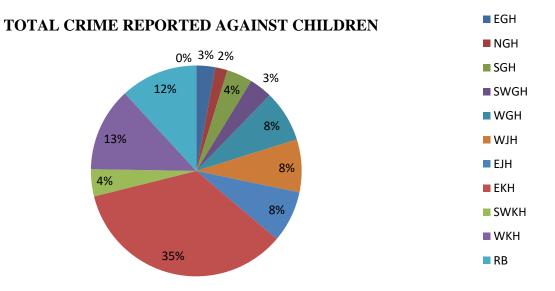

## STATEMENT ON CRIME AGAINST CHILDREN IN MEGHALAYA DURING 2021

| Sl.N | Crime Heads                                               | EGH | NGH | SGH | SWGH | WGH | WJH | ЕЈН | ЕКН | SWKH | WKH | RB | CCW | Total |
|------|-----------------------------------------------------------|-----|-----|-----|------|-----|-----|-----|-----|------|-----|----|-----|-------|
| 1    | Murder                                                    | 0   | 0   | 1   | 0    | 0   | 1   | 0   | 0   | 1    | 0   | 0  | 0   | 3     |
| 2    | Abetment of Suicide of Child                              | 0   | 0   | 0   | 0    | 1   | 0   | 0   | 0   | 0    | 0   | 0  | 0   | 1     |
| 3    | Attempt to Commit Murder                                  | 0   | 0   | 0   | 0    | 0   | 0   | 0   | 0   | 0    | 0   | 0  | 0   | 0     |
| 4    | Infanticide                                               | 1   | 0   | 0   | 0    | 0   | 3   | 0   | 0   | 0    | 0   | 0  | 0   | 4     |
| 5    | Foeticide                                                 | 0   | 0   | 0   | 0    | 0   | 0   | 0   | 0   | 0    | 0   | 0  | 0   | 0     |
| 6    | Exposure and Abandonment                                  | 0   | 0   | 0   | 0    | 0   | 0   | 0   | 0   | 0    | 0   | 0  | 0   | 0     |
| 7    | Simple Hurt                                               | 0   | 0   | 0   | 0    | 0   | 0   | 0   | 0   | 0    | 0   | 0  | 0   | 0     |
| 8    | Grievous Hurt                                             | 0   | 0   | 0   | 0    | 1   | 0   | 3   | 0   | 0    | 0   | 0  | 0   | 4     |
| 9    | Kidnapping and Abduction of Children                      | 1   | 1   | 1   | 0    | 11  | 2   | 13  | 32  | 0    | 0   | 2  | 0   | 63    |
| 10   | Human Trafficking                                         | 0   | 0   | 0   | 1    | 0   | 0   | 0   | 0   | 0    | 0   | 0  | 0   | 1     |
| 11   | Selling of Minors for<br>Prostitution                     | 0   | 0   | 0   | 0    | 0   | 0   | 0   | 0   | 0    | 0   | 0  | 0   | 0     |
| 12   | Buying of Minors for<br>Prostitution                      | 0   | 0   | 0   | 0    | 0   | 0   | 0   | 0   | 0    | 0   | 0  | 0   | 0     |
| 13   | Rape                                                      | 0   | 0   | 0   | 0    | 1   | 0   | 0   | 0   | 0    | 0   | 0  | 0   | 1     |
| 14   | Attempt to Commit Rape                                    | 0   | 0   | 0   | 0    | 2   | 0   | 1   | 0   | 0    | 0   | 0  | 0   | 3     |
| 15   | Assault on Women with Intent to<br>Outrage her Modesty    | 0   | 0   | 0   | 0    | 0   | 0   | 0   | 0   | 0    | 0   | 0  | 0   | 0     |
| 16   | Insult to the Modesty of Women                            | 0   | 0   | 0   | 0    | 0   | 0   | 0   | 0   | 0    | 0   | 0  | 0   | 0     |
| 17   | Other IPC Crimes                                          | 3   | 0   | 1   | 0    | 0   | 4   | 0   | 2   | 0    | 1   | 1  | 0   | 12    |
| 18   | Total IPC Crimes against<br>Children                      | 5   | 1   | 3   | 1    | 16  | 10  | 17  | 34  | 1    | 1   | 3  | 0   | 92    |
| 19   | Protection of Children from Sexual Offences Act.          | 9   | 8   | 16  | 16   | 22  | 28  | 21  | 131 | 19   | 61  | 53 | 0   | 384   |
| 20   | Juvenile Justice (Care and<br>Protection of Children) Act | 0   | 0   | 0   | 0    | 0   | 1   | 0   | 0   | 0    | 0   | 1  | 0   | 2     |
| 21   | Immoral Traffic (Prevention)<br>Act                       | 0   | 0   | 0   | 0    | 0   | 0   | 0   | 0   | 0    | 0   | 0  | 0   | 0     |
| 22   | Child Labour (Prohibition & Regulation) Act               | 0   | 0   | 0   | 0    | 0   | 0   | 0   | 0   | 0    | 0   | 0  | 0   | 0     |
| 23   | Prohibition of Child Marriage<br>Act                      | 0   | 0   | 0   | 0    | 0   | 0   | 0   | 0   | 0    | 0   | 0  | 0   | 0     |
| 24   | Transplantation of Human Organs Act                       | 0   | 0   | 0   | 0    | 0   | 0   | 0   | 0   | 0    | 0   | 0  | 0   | 0     |
| 25   | Cyber Crimes/Information Technology Act                   | 0   | 0   | 0   | 0    | 0   | 0   | 0   | 3   | 0    | 0   | 0  | 0   | 3     |
| 26   | Other SLL crimes                                          | 0   | 0   | 0   | 0    | 0   | 0   | 0   | 0   | 0    | 0   | 0  | 0   | 0     |
| 27   | Total SLL Crimes                                          | 9   | 8   | 16  | 16   | 22  | 29  | 21  | 134 | 19   | 61  | 54 | 0   | 389   |
| 28   | Total Crimes against Children                             | 14  | 9   | 19  | 17   | 38  | 39  | 38  | 168 | 20   | 62  | 57 | 0   | 481   |